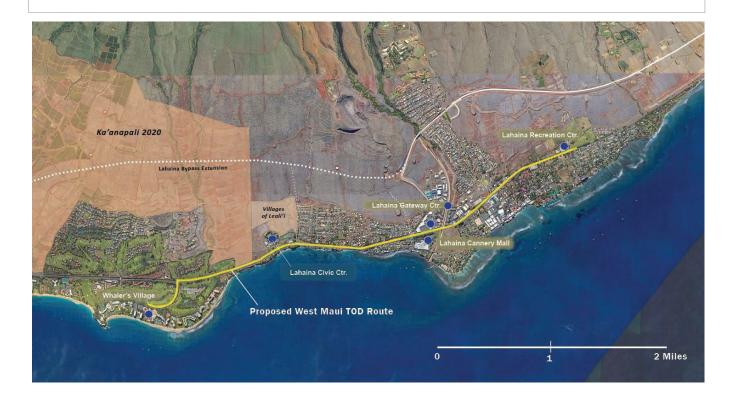

## WEST MAUI TOD CORRIDOR PLAN

The West Maui TOD Corridor Plan provides an exciting catalyst to begin to implement many of the West Maui Community Plan and Hele Mai Maui TOD (transit-oriented development), multi-modal and other transportation polices, projects and programs. The TOD Corridor runs from the Lāhaina Recreation Complex (Honoapi`ilani Highway and Shaw Street) 3.6 miles along Honoapiilani Highway up to Whaler's Village in the Kā`anapali Resort area. This corridor provides a critical linkage between Lāhaina town, where much of the West Maui population and workers reside, and Kāʿanapali, the major destination for visitors staying in West Maui.

The community plan land use designations for Maui County have recently been updated and are applied to the update of the West Maui Community Plan. The land uses within the Corridor reflect mixed-uses, combining compatible uses with more residential use and offer differing densities and scale in order to preserve the location's sense of place and character as appropriate. The mixed-use designations promote compact, interconnected communities with an emphasis on walking, biking and access to transit for all housing. The community plan land use designations proposed through much of the Corridor are Urban Center Corridor (UCC), Small Town Center (STC), Employee Center (EC), and Residential (R). All of these land uses would support greater residential densities and infill development. Both EC and UCC support a range of employment uses such as light manufacturing, business incubators and areas that may also include amenities that serve employees such as retail, restaurant, and live-work spaces. The UCC community plan designation is intended to create transit-friendly areas that are, or plan to be, characterized by high-density commercial, employment and residential uses.

A TOD Corridor Plan for West Maui would provide the opportunity to develop Honoapi`ilani Highway as a multimodal corridor between Lāhaina and Kā`anapali. The corridor is a spine that promotes safe and comfortable access for public transit riders, pedestrians and cyclists for shopping, commuting to work, visitors travelling to attractions and other forms of entertainment, and activities This project will result in a master plan that incorporates a variety of ways to get around, along with improvements to provide better access between affordable housing and jobs.